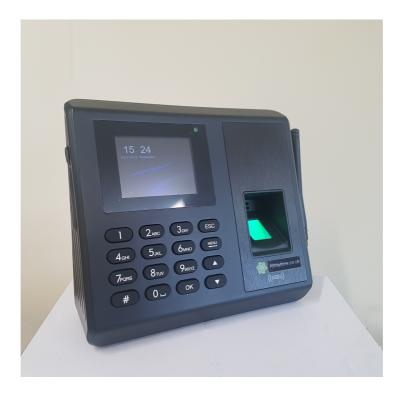

## Allday TK-Sim Sim Connected Fingerprint and RFID Attendance Unit

- Latest Biometric Technology Fingerprint Biometric reader with built in RFID card or fob reader.
- Multi ID options for enhanced usability or security

Use Fingerprint or RFID card/fob or Pin or combination of options.

## • User Friendly

Voice instructions from internal speaker and screen images to assist the user.