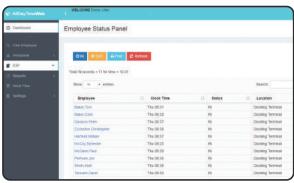

## **Features**

- Easy access and flexibility
- Use on PC, Laptop, Tablet or Smart phone
- Choice of attendance terminals
- Login from your web browser
- Simple to follow menu tiles and dashboards
- Access and edit time sheets and run reports
- View and add employee records
- Workflow and employee self service view, approve or reject absence requests and more
- Cloud based option available 'Software As A Service' - no software to install or maintain