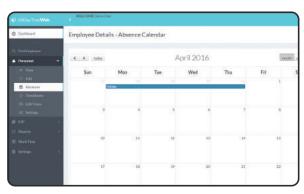

## **Features**

- Easy access and flexibility
- Use on PC, Laptop, Tablet or Smart phone
- Choice of attendance terminals
- Login from your web browser
- Simple to follow menu tiles and dashboards
- Access and edit time sheets and run reports
- View and add employee records
- Workflow and employee self service view, approve or reject absence requests and more
- Cloud based option available 'Software As A Service' - no software to install or maintain